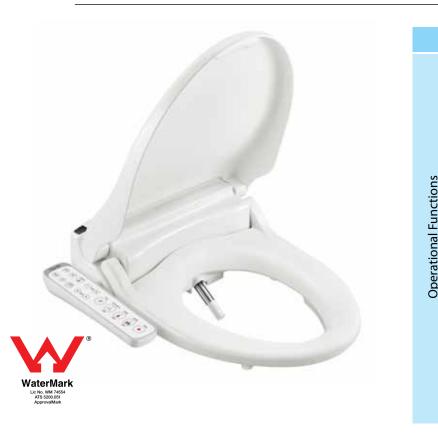

# Royalet Jade Electronic Bidet seat.

|          | Features                                          |  |
|----------|---------------------------------------------------|--|
|          | Wash                                              |  |
|          | Bidet                                             |  |
|          | Intensive Wash                                    |  |
|          | Dryer                                             |  |
|          | Warm Seat                                         |  |
|          | Adjustable air/water/seat<br>temperature settings |  |
|          | Adjustable water pressure settings                |  |
| <u> </u> | Adjustable nozzle position                        |  |
|          | Sitz Bath (aerated wash)                          |  |
|          | Pulse Wash & Massage function                     |  |
|          | Soft Close lid & seat                             |  |
|          | Sensor activated seat                             |  |
|          | Energy Saving                                     |  |