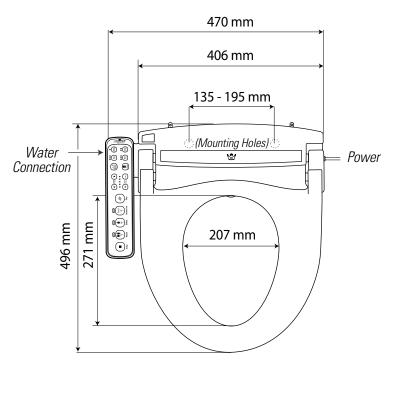

ekly patterns of use to save energy.



# Adjustable water pressure & temperature

Settings can be adjusted for seat temperature, water temperature, dryer temperature as well as water pressure.



# Pulse wash

The water strength oscillates between soft and hard while washing.



#### Massa Nozzle

Massage wash Nozzle moves back and forth to aid cleaning.



## Soft closing lid and seat

The hydraulic lid and seat closes quietly, and gently, with a simple touch.

## Sensor activated seat

The Royalet has a special sensor so that the bidet only activates once someone sits on the seat. This function can be turned off.

## **Automatic deodorization**

Carbon cartridge helps filters odour automatically while bidet is in use.

# Royalet Jade Dimensions

# **ROUND SIZE (Supplied as standard)**



# **ELONGATED SIZE (By request)**



Power