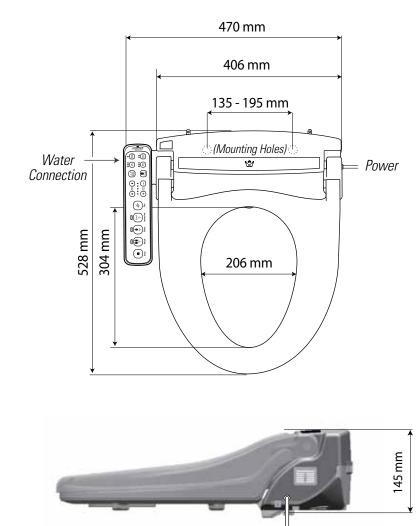

# Adjustable water pressure & temperature

Settings can be adjusted for seat temperature, water temperature, dryer temperature as well as water pressure.



# Pulse wash

The water strength oscillates between soft and hard while washing.



#### Massa Nozzle

Massage wash Nozzle moves back and forth to aid cleaning.



## Soft closing lid and seat

The hydraulic lid and seat closes quietly, and gently, with a simple touch.

## Sensor activated seat

The Royalet has a special sensor so that the bidet only activates once someone sits on the seat. This function can be turned off.

## **Automatic deodorization**

Carbon cartridge helps filters odour automatically while bidet is in use.

# Royalet Jade Dimensions

# **ROUND SIZE (Supplied as standard)**



# **ELONGATED SIZE (By request)**



Power