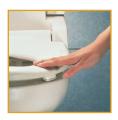

# **Easy to operate**

Simply turn the dial clockwise to start washing. Adjust the dial to your personal comfort by increasing or decreasing water pressure.