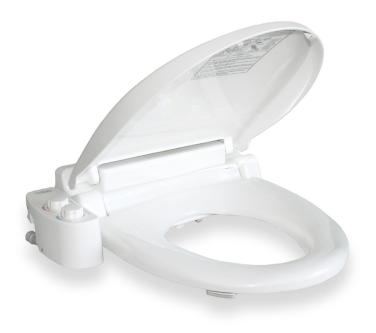

# **RA-CWB Royalet Fresh Water Bidet seat.**

|                       | Features                                            |
|-----------------------|-----------------------------------------------------|
| Operational Functions | Uses Fresh tap water                                |
|                       | Front & Back<br>wash nozzles                        |
|                       | Soft Close Lid & Seat                               |
|                       | Made from Anti-microbial (germ resistant) materials |