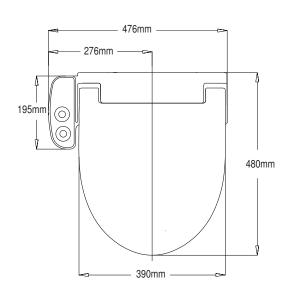

# **Easy to install**

Connects to your fresh water cistern supply using a T-Valve connection and hose (all neccessary fittings supplied).