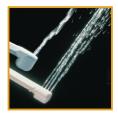

### **Front & Back Wash Nozzles**

The Back Wash function features a solid stream of water to thoroughly clean the posterior. The Front Wash nozzle provides a softer, gentler cleaning that is more suited for feminine hygiene.