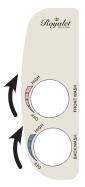

### **Front & Back Wash Nozzles**

The Back Wash function features a solid stream of water to thoroughly clean the posterior. The Front Wash nozzle provides a softer, gentler cleaning that is more suited for feminine hygiene.

# **Easy to operate**

Simply turn the dial clockwise to start washing. Adjust the dial to your personal comfort by increasing or decreasing water pressure.